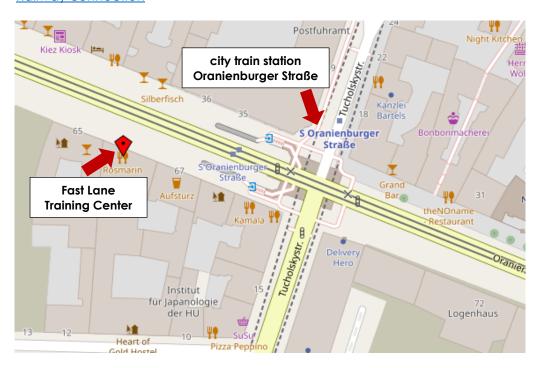

#### Train/S-Bahn, city train station Oranienburger Straße

(Travel time approx. 15 minutes)

- Berlin main station lines M5 to "Oranienburger Straße"
- Berlin Station Zoo: \$5, \$7 or \$75 to Berlin "main station" Following take M5 (direction Zingster street) to "city train station Oranienburger Straße" From there it is only 50 meters to our training center.

#### Train/Tram

TXL direction "S+U Alexanderplatz" via main station Please take tram M5 (direction Zingster Street) to "Oranienburger Staße" From there it is only 50 meters to our training center.