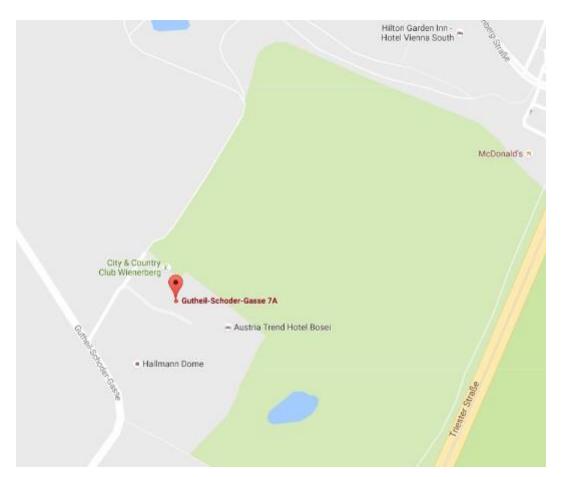

#### How to reach our training center:

## **ITLS Training & Consulting GmbH**

Gutheil-Schoder-Gasse 7a 1100 Vienna, Austria

This exit will take you right into Triester Strasse. At the traffic light you will see a BP-Gas station, turn left into the Computerstrasse, at the next traffic light turn right into the Gutheil-Schoder-Gasse. After that turn left again, on your right side you will see the Budo-Center, our parking is on the left side. Our Center is located between the Golfclub and Austria Trend Hotel Bosei.