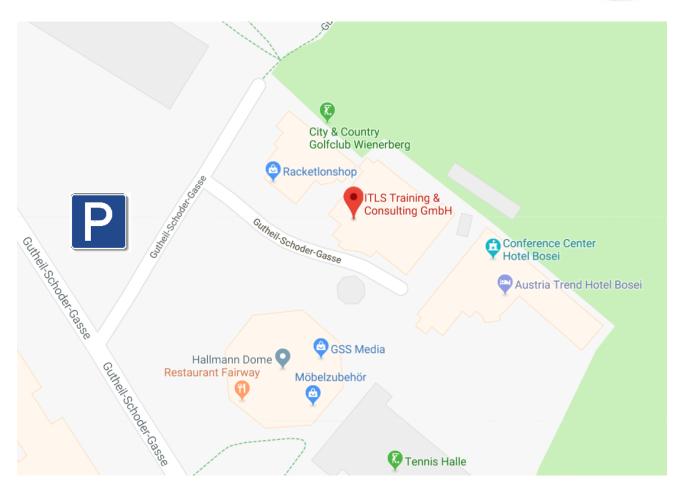

#### How to reach our training center:

## **ITLS Training & Consulting GmbH**

Gutheil-Schoder-Gasse 7a 1100 Vienna, Austria

This exit will take you right into Triester Strasse. At the traffic light you will see a BP-Gas station, turn left into the Computerstrasse, at the next traffic light turn right into the Gutheil-Schoder-Gasse. After that turn left again, on your right side you will see the Budo-Center, our parking is on the left side. Our Center is located between the Golfclub and Austria Trend Hotel Bosei.

Turn to the right, our Training Center is located directly behind the Budo-Center building.

Please Follow the street (Gutheil-Schoder-Gasse) on the left side and in about 3–4 min take the road on the left. Budocenter should be at your right side, the Golf Club is located on the left side. Our Training center is situated right next to the Golf Club.