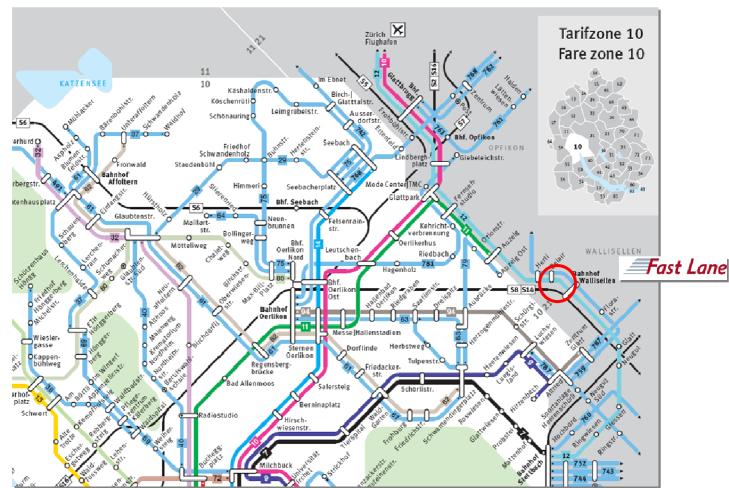

#### With public transportation to Wallisellen Station:

#### By Train/S-Bahn (Municipal Railway)/Glattalbahn/Bus => Wallisellen station

From Zurich-Hauptbahnhof/Main Station (S14 or S8) or Winterthur (S8), exit at **Wallisellen station** 

**Glattalbahn-Line 12,** exit at **Wallisellen station** (departure all 15 minutes) **Bus 759**, exit at **Wallisellen station** 

From Wallisellen station: take a walk to Richtistrasse 5, approx. 5 minutes

From the **Airport Zürich:** take the **Glattalbahn-Line 12** to **Wallisellen station** (all 15 minutes)

For more information take a look at SBB Web: http://www.sbb.ch/en/index.htm