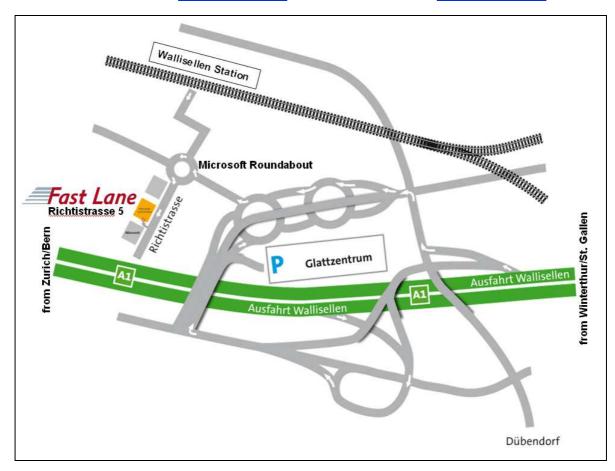

#### **Driving Direction to Fast Lane/Wallisellen ZH:**

If you plan to travel by car, please contact us previously via phone +41 (0)44 832 50 80. We will then explain to you how and where you can park your car.

#### From Zurich:

Highway A1 in direction Winterthur/St. Gallen, take the exit 65 toward "Wallisellen". Follow the Ueberlandstrasse in direction to Zurich until the traffic light before the Möbelhaus Schubiger, turn right to the Shopping Center Glatt (Glattzentrum), take the middle lane to the first roundabout, there take the second exit (Herti), at the next roundabout (Microsoft) take the third exit (Richtistrasse).

#### From St. Gallen / Winterthur:

Highway A1 in direction Zurich, take the exit "Wallisellen/Dübendorf", turn right at the traffic light, at the second traffic light turn left and take the right lane towards "Glattbrugg-Opfikon", in the next roundabout go straight on, at the next roundabout take the first exit (Herti), in the following roundabout (Microsoft) take the third exit (Richtistrasse).

#### **From Zurich Airport:**

Distance from the Airport Zurich to Fast Lane: approx.  $8.0 \text{ km} \sim 10 \text{ minutes by car.}$  Take the Autobahn A51 (highway) in direction "St. Gallen/Zürich/Bern/Basel". Keep left and continue in direction "Schaffhausen/St. Gallen/E41". Take the exit 65 toward "Wallisellen/Dübendorf/Zürich-Schwamendingen/". Follow the Ueberlandstrasse in direction Zurich until the traffic light before the Möbelhaus Schubiger, turn right to the Shopping Center Glatt (Glattzentrum),take the middle lane to the first roundabout, there take the second exit (Herti), at the next roundabout (Microsoft) take the third exit (Richtistrasse).