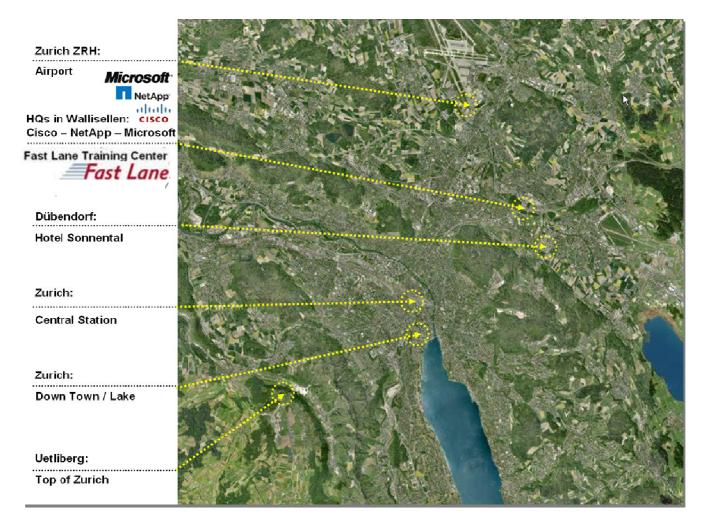

### Map: Zurich / Airport / Fast Lane Training Centre in Wallisellen (Zurich)

⇒ If you have any questions, please call us: FAST LANE +41 (0)44 832 50 80 €